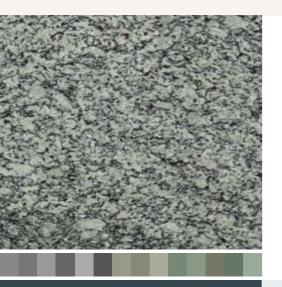

## Giallo Santa Cecilia Light Premium

Granite Slab Polished 3cm

\$22.80/SF\*

\* Material price does not include labor/installation

GS296-P9930

Brazil

Granite